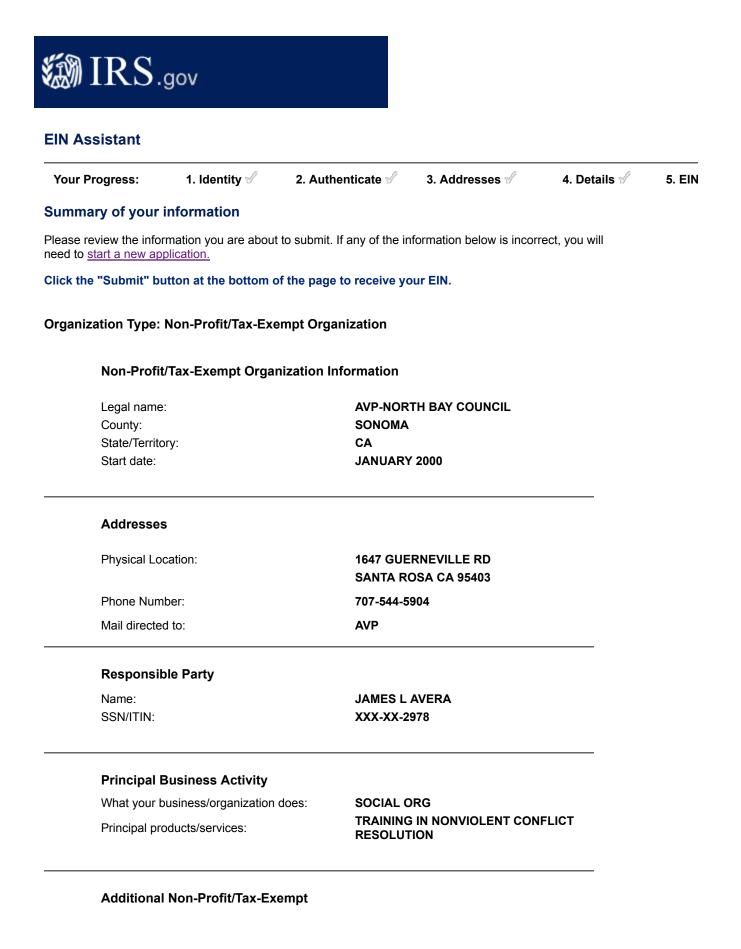

## **Organization Information**

| Owns a 55,000 pounds or greater<br>highway motor vehicle: | NO               |
|-----------------------------------------------------------|------------------|
| Involves gambling/wagering:                               | NO               |
| Involves alcohol, tobacco or firearms:                    | NO               |
| Files Form 720 (Quarterly                                 |                  |
| Federal Excise Tax Return):                               | NO               |
| Has employees who receive Forms W-2:                      | NO               |
| Reason for Applying:                                      | BANKING PURPOSES |
|                                                           |                  |